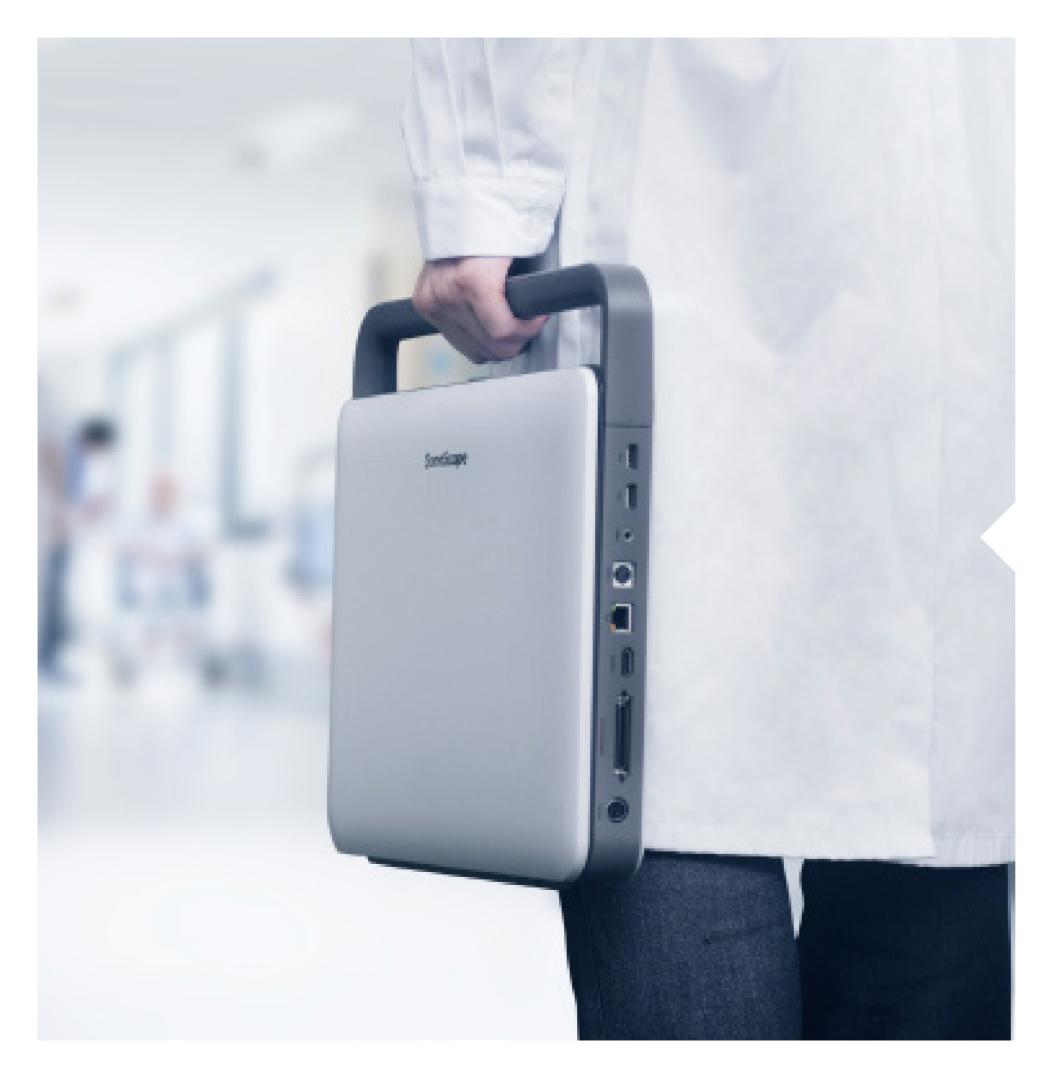

# **Sonoscape** by HITACHI

X3

SMALL SIZE,
SMART SIGHT

**C**€ <sub>0197</sub>

Sumpfstrasse 13, 6300 Zug, Switzerland www.hitachi-medical-systems.com

Revolutionizing ultrasound scanning, the handcarried color Doppler system X3 is equipped with advanced technology to present you with excellent image quality. Taking into account the various situations you may find yourself in, the X3 is extremly light weight and small with a laptop design providing you with an experience of extreme mobility and flexibility during any situation. X3, offers a wide range of transducers to fit your every need for clinical applications, and its professional exam modes will bring renewed confidence in your examinations.

## **Ultimate Fexibility**

- Laptop size and light weight
- Magnalium-alloy body wtih15.6 inch monitor
- 180 degree folding angle
- Anti-reflective screen and auto brightness adjustment
- Integrated trolley with height adjustment
- Noiseless system
- Quick boot up

#### Various Accessories

- Comfortable backpack and travelling case
- Extended connector for up to 3 probes
- Wifi and Bluetooth wireless connection
- HDMI