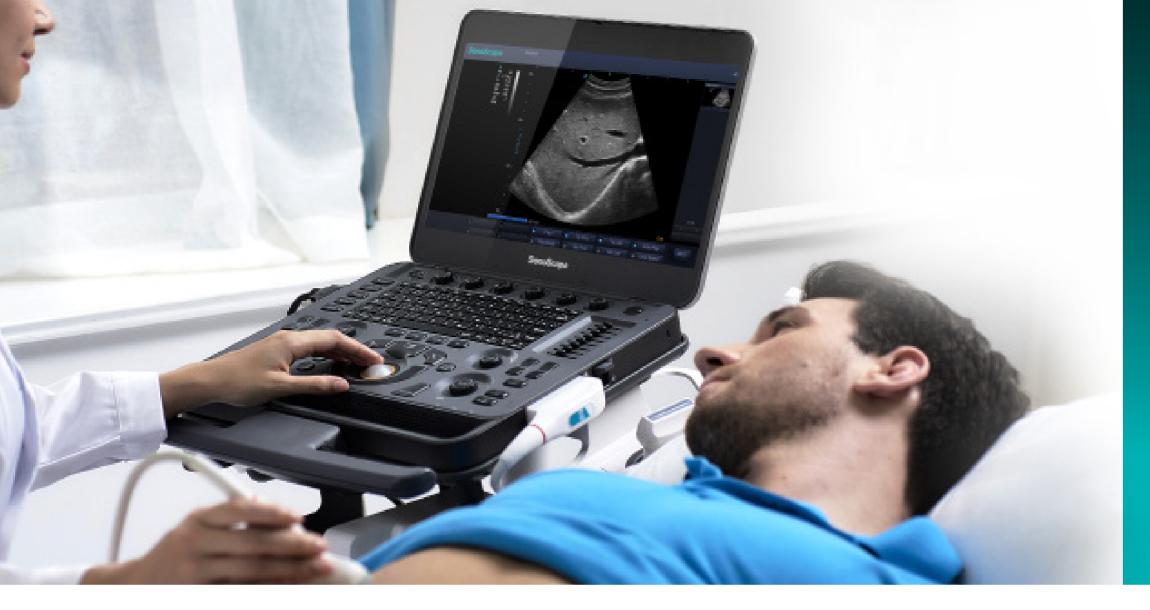

# **Sonoscape** by HITACHI

X3

SMALL SIZE,
SMART SIGHT

**C**€ <sub>0197</sub>

Sumpfstrasse 13, 6300 Zug, Switzerland www.hitachi-medical-systems.com

Revolutionizing ultrasound scanning, the handcarried color Doppler system X3 is equipped with advanced technology to present you with excellent image quality. Taking into account the various situations you may find yourself in, the X3 is extremly light weight and small with a laptop design providing you with an experience of extreme mobility and flexibility during any situation. X3, offers a wide range of transducers to fit your every need for clinical applications, and its professional exam modes will bring renewed confidence in your examinations.

### Advanced Technology

The new platform provides users a more efficient scanning process, due to its advanced technology. The X3's image quality gives users a clear view of lesions, which enable users to improve diagnosis accuracy and save scanning time.