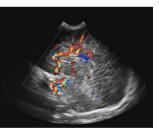

### Advanced Technology

The new platform provides users a more efficient scanning process, due to its advanced technology. The X3's image quality gives users a clear view of lesions, which enable users to improve diagnosis accuracy and save scanning time.

Multi-beam processing technology

Spatial compound imaging

μ-Scan image processing technology

Pure inversion harmonic imaging