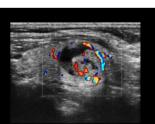

#### Phase Array Probe 3P-A

For the purpose of adult and pediatric cardiology and emergency, the phase array probe provides elaborate presets for different exam modes, even for difficult patients.