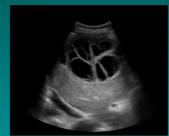

#### Phase Array Probe 3P-A

For the purpose of adult and pediatric cardiology and emergency, the phase array probe provides elaborate presets for different exam modes, even for difficult patients.