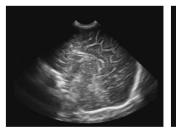

### Advanced Technology

The new platform provides users a more efficient scanning process, due to its advanced technology. The X3's image quality gives users a clear view of lesions, which enable users to improve diagnosis accuracy and save scanning time.

Multi-beam processing technology

Spatial compound imaging

μ-Scan image processing technology

Pure inversion harmonic imaging