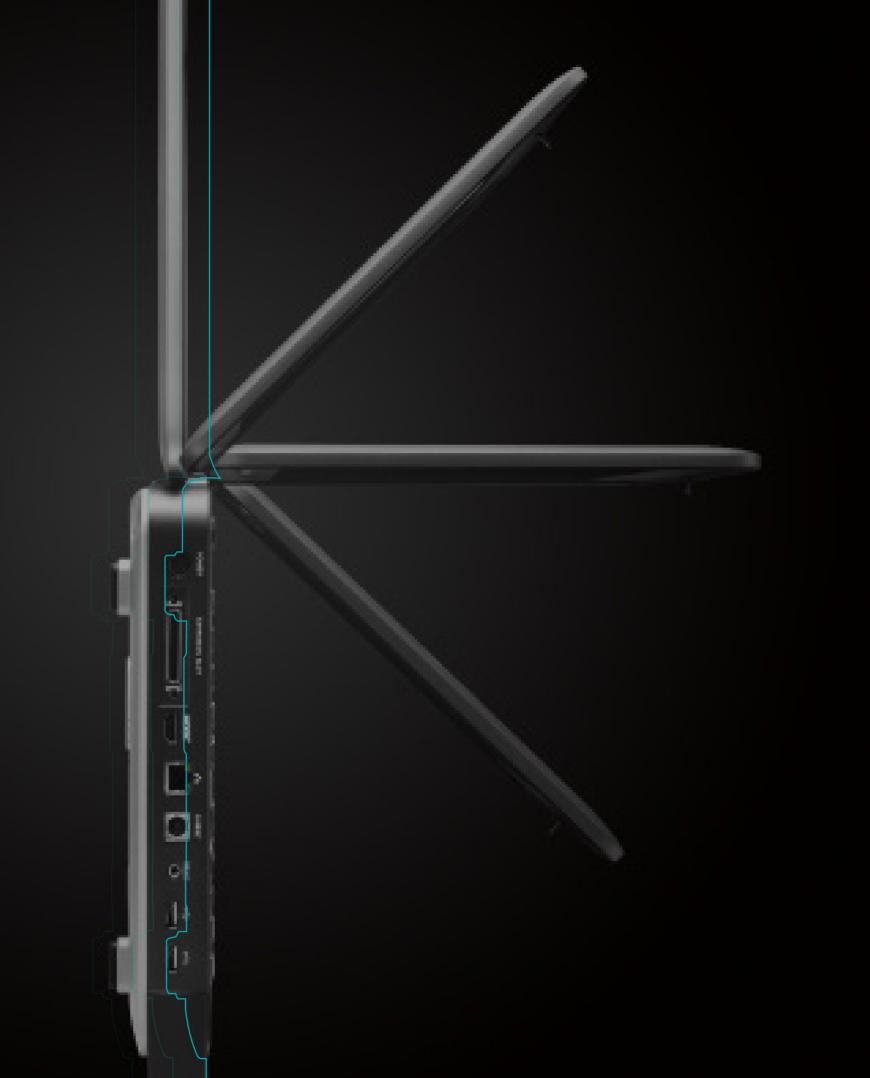

## **Ultimate Fexibility**

- Laptop size and light weight
- Magnalium-alloy body wtih15.6 inch monitor
- 180 degree folding angle
- Anti-reflective screen and auto brightness adjustment
- Integrated trolley with height adjustment
- Noiseless system
- Quick boot up