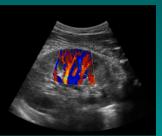

## **Comprehensive Applications**

Convex Probe 3C-A

Ideal for an abundant amount of applications such as abdomen, gynecology, obstetrics, urology and abdomen biopsy.

Linear Probe L741

and deep vessels.

This linear probe is designed to satisfy vascular, breast,

thyroid and other small parts diagnosis, and its adjustable

parameters could also present users a clear view of MSK