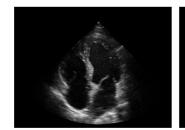

### Advanced Technology

The new platform provides users a more efficient scanning process, due to its advanced technology. The X3's image quality gives users a clear view of lesions, which enable users to improve diagnosis accuracy and save scanning time.