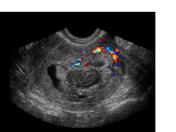

## **Comprehensive Applications**

Convex Probe 3C-A

Ideal for an abundant amount of applications such as abdomen, gynecology, obstetrics, urology and abdomen biopsy.

Linear Probe L741

and deep vessels.