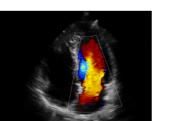

#### Phase Array Probe 3P-A

For the purpose of adult and pediatric cardiology and emergency, the phase array probe provides elaborate presets for different exam modes, even for difficult patients.