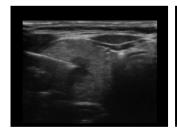

#### Micro-convex Probe C613

The C613 is a multi-application probe, especially in abdominal scanning for pedatrics and new born babies. The gentle convex shape provides patients a comfortable experience enabling users to get sections easier.